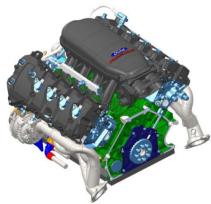

# **Engines**

- Based on **PSA** , **1.6 or 1.175 Turbo**
- Power **400 hp**
- Engine developed on dyno
- Dry sump with remote oil reservoir
- Electric water pump managed by ECU
- Stainless steel manifold
- Oil-water heat exchanger
- Based on Ford 5.2 V8
- Power 650 hp (F1 Extreme Version)
- Engine developed on dyno
- Dry sump with remote oil reservoir
- Electric water pump managed by ECU
- Stainless steel manifold
- Oil-water heat exchanger