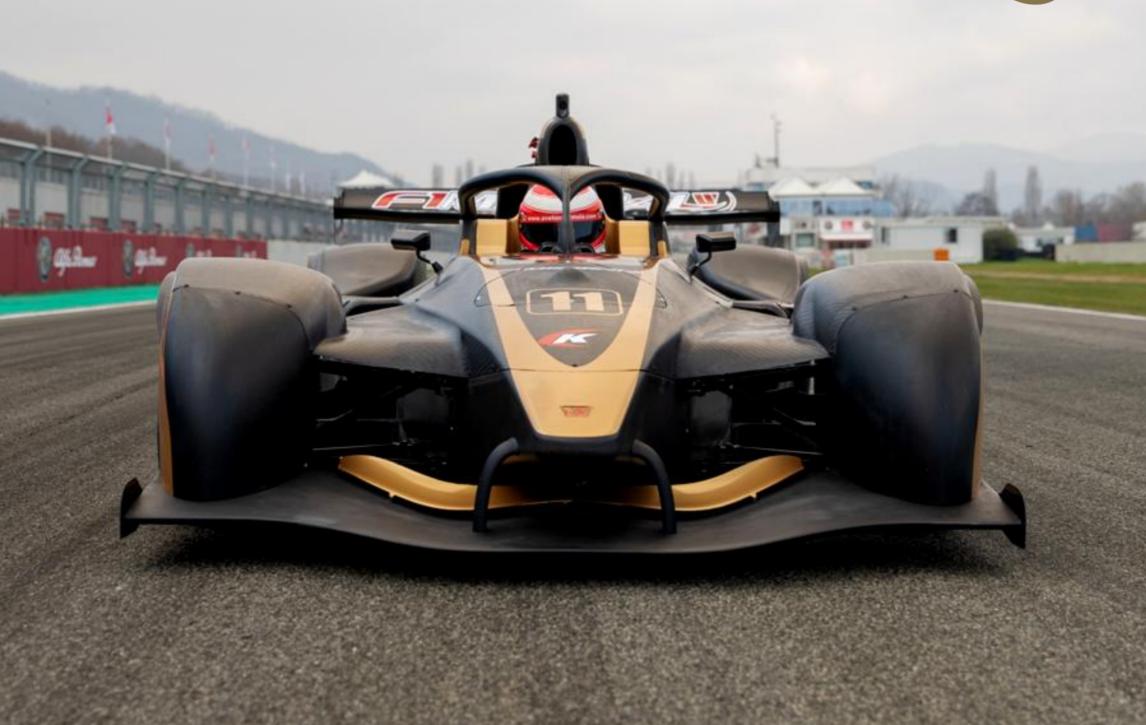

# Macing Cars

The **Wolf GB08 F1** has been designed to comply with the Hill Climb regulation which provides for the **new high-performance single-seaters** the **FIA Formula 1 2005** safety certification, one of the maximum expression of the safety certification. With an downforce that exceeds 1100 kg thanks to the ground effect, it is the ideal car for any type of competition but also for **track days**, available in two versions, **F1 MISTRAL** with **PSA engines** of **400 hp** or in the **Extreme** version with **V8 of 650 hp**.

# **Engines**

- Based on **PSA** , **1.6 or 1.175 Turbo**
- Power **400 hp**
- Engine developed on dyno
- Dry sump with remote oil reservoir
- Electric water pump managed by ECU
- Stainless steel manifold
- Oil-water heat exchanger
- Based on Ford 5.2 V8
- Power 650 hp (F1 Extreme Version)
- Engine developed on dyno
- Dry sump with remote oil reservoir
- Electric water pump managed by ECU
- Stainless steel manifold
- Oil-water heat exchanger