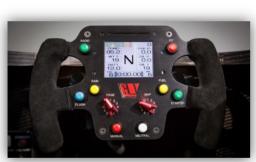

## **Electronics**

- Wolf Power multifunction steering wheel with paddle shift, backlight LCD display:
  - 10 pages with functions; diagnostic pages, values and states of all electronic loads
- 10 engines maps, fuel consumption value on display
- Shift light leds, predicted lap time
- Data acquisition with 10 analog outputs, download cable data provided:
- GPS, internal accelerometer & gyro, brake pressure sensors
- Suspension logging travel, steering wheel angle
- Nr.2 Power box, radio cable output, HD Cam, Wolf Power engine software diagnosis