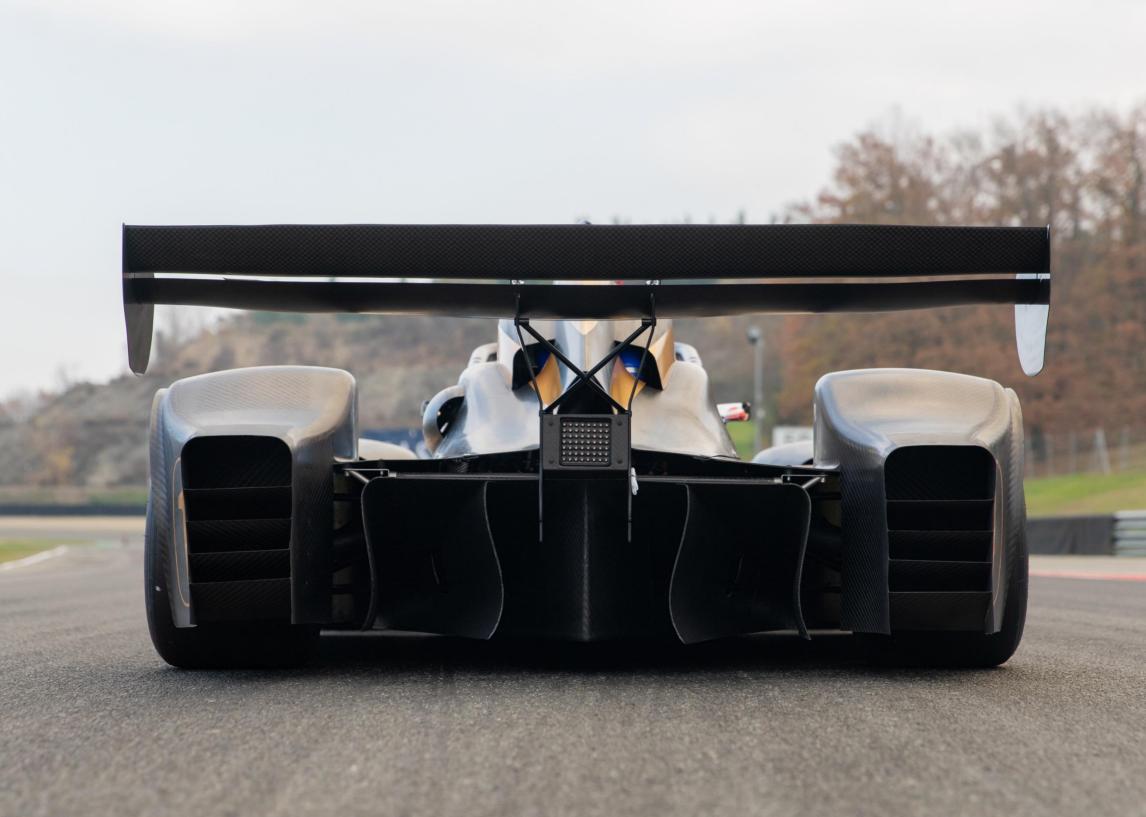

# Macing Cars

The **Wolf GB08 F1** has been designed to comply with the Hill Climb regulation which provides for the **new high-performance single-seaters** the **FIA Formula 1 2005** safety certification, one of the maximum expression of the safety certification. With an downforce that exceeds 1100 kg thanks to the ground effect, it is the ideal car for any type of competition but also for **track days**, available in two versions, **F1 MISTRAL** with **PSA engines** of **400 hp** or in the **Extreme** version with **V8 of 650 hp**.

# Chassis

- Carbon fiber monocoque, Art.277 FIA approved
- Front and rear roll-bars, Art.277 FIA homologated
- Collapsible steering column, Art.277 FIA homologated
- Front and rear carbon fiber crash box, Art.259 and Art.277 FIA homologated
- F3 FIA approved fuel tank 55 litres
- FIA approved Halo System