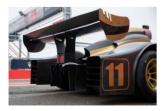

# Chassis

- Carbon fiber monocoque, Art.277 FIA approved
- Front and rear roll-bars, Art.277 FIA homologated
- Collapsible steering column, Art.277 FIA homologated
- Front and rear carbon fiber crash box, Art.259 and Art.277 FIA homologated
- F3 FIA approved fuel tank 55 litres
- FIA approved Halo System

### 1977-2020

| CHASSIS                         | Carbon fiber monocoque                                    |                               |
|---------------------------------|-----------------------------------------------------------|-------------------------------|
| BODY                            | Fiber glass done in autoclave                             |                               |
| AERODINAMICS                    | Adjustable triplane rear wing                             | Adjustable triplane rear wing |
| SAFETY EQUIPMENT                | FIA Art.277                                               | FIA Art.277 & HALO            |
| FRONT SUSPENSION                | Push rod with 3rd shock absorber or single shock absorber |                               |
| REAR SUSPENSION                 | Push rod with 3rd element                                 |                               |
| DAMPERS                         | Wolf Power 2 ways                                         |                               |
| ANTIROLL BAR                    | Front and rear adjustable                                 |                               |
| WHEELS                          | Front: 10x13" or 11x13" Rear: 12,5x13"                    | Front: 11x13" Rear: 13,7x13"  |
| ENGINE                          | PSA Turbo 400 hp                                          | Ford V8 650 hp                |
| ECU & ELECTRONICS / PDU / TC    | Life - Wolf Power                                         |                               |
| FRONT BRAKES                    | Disc 280 x 26 & monobloc caliper                          |                               |
| REAR BRAKES                     | Disc 280 x 26 & monobloc caliper                          |                               |
| ABS                             | Bosch Motorsport (Option)                                 |                               |
| POWER STEERING                  | Wolf Power (Option)                                       |                               |
| GEARBOX                         | Sadev SLR82                                               | Wolf Power RC184              |
| FUEL TANK                       | 55 litres                                                 |                               |
| LENGTH / WIDTH / WHEELBASE (mm) | 4334 / 1920 / 2677                                        |                               |
| TRACTION CONTROL                | Wolf Power                                                |                               |
| WEIGHT                          | 475 Kg                                                    | 600 Kg                        |