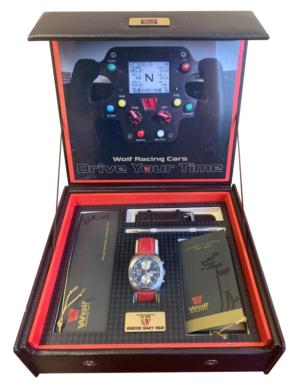

<sup>\*</sup> On request: head-lights; HD Camera; graphic design and painting or wrapping

00

Exclusivity on the track an beyond

**Automatic Chronograph** 

7750 - Limited Edition Swiss Made matched to the chassis number