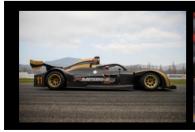

# Macing Cars

The **Wolf GB08 F1** has been designed to comply with the Hill Climb regulation which provides for the **new high-performance single-seaters** the **FIA Formula 1 2005** safety certification, one of the maximum expression of the safety certification. With an downforce that exceeds 1100 kg thanks to the ground effect, it is the ideal car for any type of competition but also for **track days**, available in two versions, **F1 MISTRAL** with **PSA engines** of **400 hp** or in the **Extreme** version with **V8 of 650 hp**.

MANUFACTURER: Wolf Racing Cars MODEL: Wolf GB08 F1 - Wolf GB08 SM Turbo FIA STANDARD: FIA Formula 1 2005