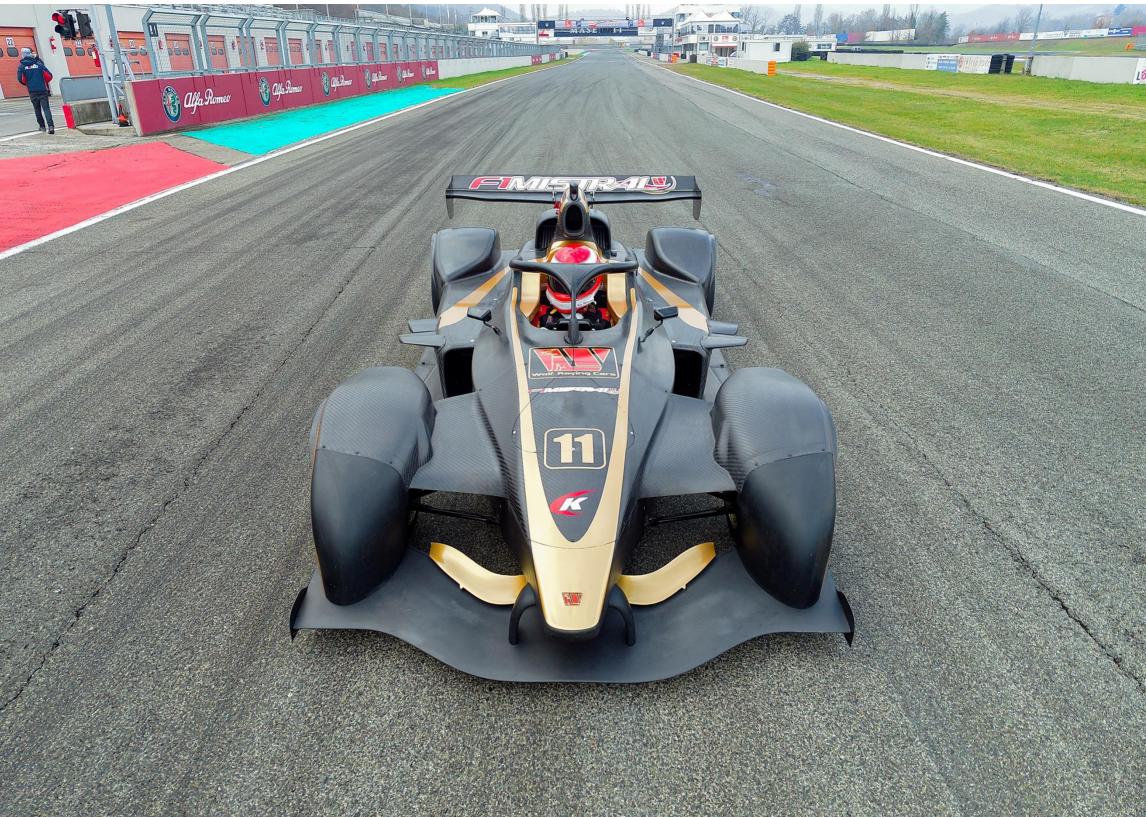

# Macing Cars

The **Wolf GB08 F1** has been designed to comply with the Hill Climb regulation which provides for the **new high-performance single-seaters** the **FIA Formula 1 2005** safety certification, one of the maximum expression of the safety certification. With an downforce that exceeds 1100 kg thanks to the ground effect, it is the ideal car for any type of competition but also for **track days**, available in two versions, **F1 MISTRAL** with **PSA engines** of **400 hp** or in the **Extreme** version with **V8 of 650 hp**.

## **Electronics**

- Wolf Power multifunction steering wheel with paddle shift, backlight LCD display:
  - 10 pages with functions; diagnostic pages, values and states of all electronic loads
- 10 engines maps, fuel consumption value on display
- Shift light leds, predicted lap time
- Data acquisition with 10 analog outputs, download cable data provided:
- GPS, internal accelerometer & gyro, brake pressure sensors
- Suspension logging travel, steering wheel angle
- Nr.2 Power box, radio cable output, HD Cam, Wolf Power engine software diagnosis

### 1977-2020

| CHASSIS                         | Carbon fiber monocoque                                    |                               |
|---------------------------------|-----------------------------------------------------------|-------------------------------|
| BODY                            | Fiber glass done in autoclave                             |                               |
| AERODINAMICS                    | Adjustable triplane rear wing                             | Adjustable triplane rear wing |
| SAFETY EQUIPMENT                | FIA Art.277                                               | FIA Art.277 & HALO            |
| FRONT SUSPENSION                | Push rod with 3rd shock absorber or single shock absorber |                               |
| REAR SUSPENSION                 | Push rod with 3rd element                                 |                               |
| DAMPERS                         | Wolf Power 2 ways                                         |                               |
| ANTIROLL BAR                    | Front and rear adjustable                                 |                               |
| WHEELS                          | Front: 10x13" or 11x13" Rear: 12,5x13"                    | Front: 11x13" Rear: 13,7x13"  |
| ENGINE                          | PSA Turbo 400 hp                                          | Ford V8 650 hp                |
| ECU & ELECTRONICS / PDU / TC    | Life - Wolf Power                                         |                               |
| FRONT BRAKES                    | Disc 280 x 26 & monobloc caliper                          |                               |
| REAR BRAKES                     | Disc 280 x 26 & monobloc caliper                          |                               |
| ABS                             | Bosch Motorsport (Option)                                 |                               |
| POWER STEERING                  | Wolf Power (Option)                                       |                               |
| GEARBOX                         | Sadev SLR82                                               | Wolf Power RC184              |
| FUEL TANK                       | 55 litres                                                 |                               |
| LENGTH / WIDTH / WHEELBASE (mm) | 4334 / 1920 / 2677                                        |                               |
| TRACTION CONTROL                | Wolf Power                                                |                               |
| WEIGHT                          | 475 Kg                                                    | 600 Kg                        |