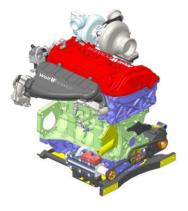

# **Engines**

- Based on **PSA** , **1.6 or 1.175 Turbo**
- Power **400 hp**
- Engine developed on dyno
- Dry sump with remote oil reservoir
- Electric water pump managed by ECU
- Stainless steel manifold
- Oil-water heat exchanger
- Based on Ford 5.2 V8
- Power 650 hp (F1 Extreme Version)
- Engine developed on dyno
- Dry sump with remote oil reservoir
- Electric water pump managed by ECU
- Stainless steel manifold
- Oil-water heat exchanger