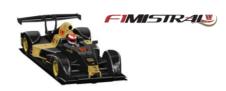

# Macing Cars

The **Wolf GB08 F1** has been designed to comply with the Hill Climb regulation which provides for the **new high-performance single-seaters** the **FIA Formula 1 2005** safety certification, one of the maximum expression of the safety certification. With an downforce that exceeds 1100 kg thanks to the ground effect, it is the ideal car for any type of competition but also for **track days**, available in two versions, **F1 MISTRAL** with **PSA engines** of **400 hp** or in the **Extreme** version with **V8 of 650 hp**.