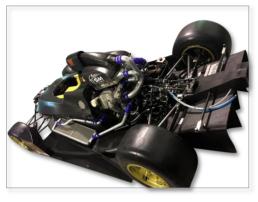

# Chassis

- Carbon fiber monocoque, Art.277 FIA approved
- Front and rear roll-bars, Art.277 FIA homologated
- Collapsible steering column, Art.277 FIA homologated
- Front and rear carbon fiber crash box, Art.259 and Art.277 FIA homologated
- F3 FIA approved fuel tank 55 litres
- FIA approved Halo System

# **Engines**

- Based on **PSA** , **1.6 or 1.175 Turbo**
- Power **400 hp**
- Engine developed on dyno
- Dry sump with remote oil reservoir
- Electric water pump managed by ECU
- Stainless steel manifold
- Oil-water heat exchanger
- Based on Ford 5.2 V8
- Power 650 hp (F1 Extreme Version)
- Engine developed on dyno
- Dry sump with remote oil reservoir
- Electric water pump managed by ECU
- Stainless steel manifold
- Oil-water heat exchanger

# **Transmission**

- Wolf Power RC184 (F1 Extreme Version); Sadev SLR82 (F1 Mistral version)
- Paddle-activated, auto-blip, electronic gear-shift system
- 6 speed gear drive system with torque-biasing limited-slip differential, changeable gear ratios
- Lightweight steel flywheel & multi-plate clutch