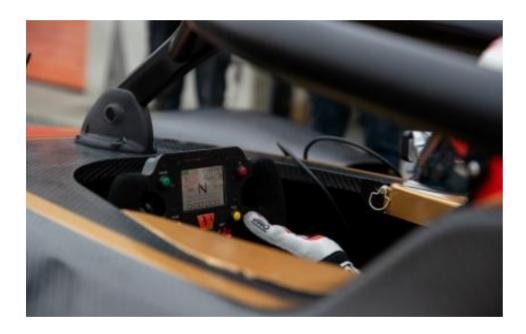

## **Electronics**

- Wolf Power multifunction steering wheel with paddle shift, backlight LCD display:
  - 10 pages with functions; diagnostic pages, values and states of all electronic loads
- 10 engines maps, fuel consumption value on display
- Shift light leds, predicted lap time
- Data acquisition with 10 analog outputs, download cable data provided:
- GPS, internal accelerometer & gyro, brake pressure sensors
- Suspension logging travel, steering wheel angle
- Nr.2 Power box, radio cable output, HD Cam, Wolf Power engine software diagnosis