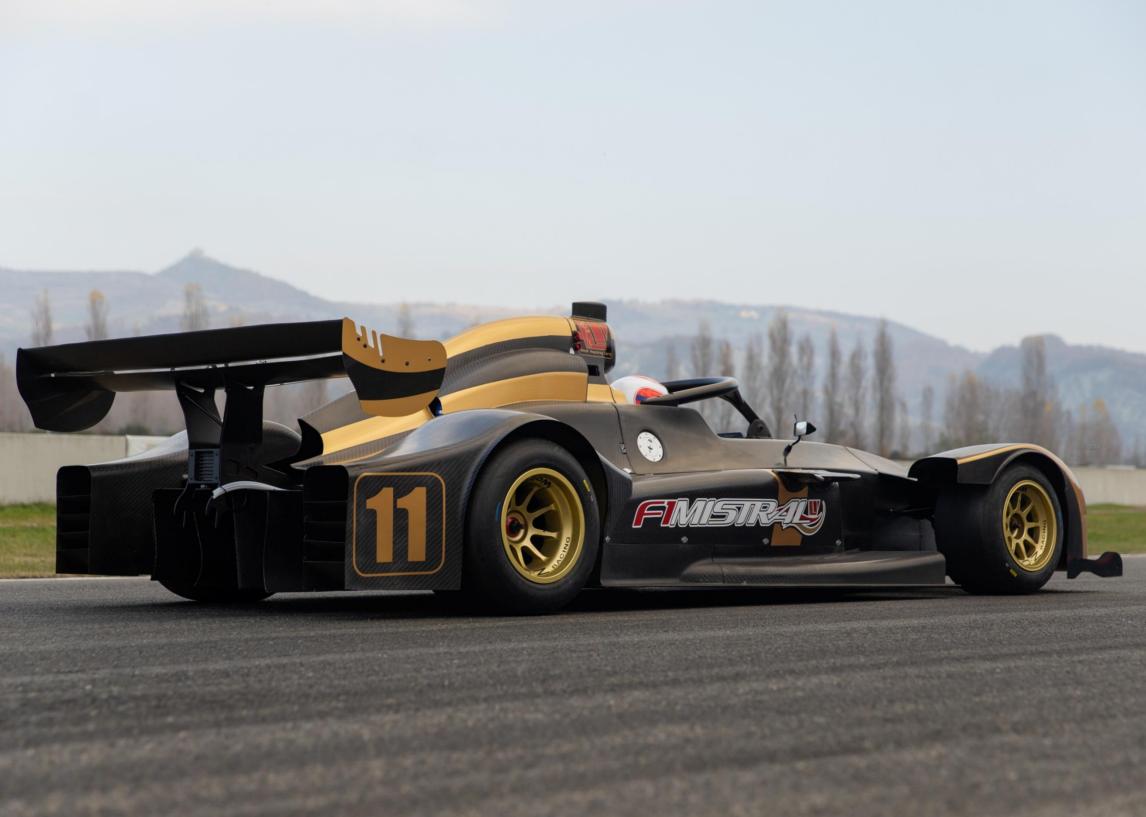

# Macing Cars

The **Wolf GB08 F1** has been designed to comply with the Hill Climb regulation which provides for the **new high-performance single-seaters** the **FIA Formula 1 2005** safety certification, one of the maximum expression of the safety certification. With an downforce that exceeds 1100 kg thanks to the ground effect, it is the ideal car for any type of competition but also for **track days**, available in two versions, **F1 MISTRAL** with **PSA engines** of **400 hp** or in the **Extreme** version with **V8 of 650 hp**.

### 1977-2020

| CHASSIS                         | Carbon fiber monocoque                                    |                               |
|---------------------------------|-----------------------------------------------------------|-------------------------------|
| BODY                            | Fiber glass done in autoclave                             |                               |
| AERODINAMICS                    | Adjustable triplane rear wing                             | Adjustable triplane rear wing |
| SAFETY EQUIPMENT                | FIA Art.277                                               | FIA Art.277 & HALO            |
| FRONT SUSPENSION                | Push rod with 3rd shock absorber or single shock absorber |                               |
| REAR SUSPENSION                 | Push rod with 3rd element                                 |                               |
| DAMPERS                         | Wolf Power 2 ways                                         |                               |
| ANTIROLL BAR                    | Front and rear adjustable                                 |                               |
| WHEELS                          | Front: 10x13" or 11x13" Rear: 12,5x13"                    | Front: 11x13" Rear: 13,7x13"  |
| ENGINE                          | PSA Turbo 400 hp                                          | Ford V8 650 hp                |
| ECU & ELECTRONICS / PDU / TC    | Life - Wolf Power                                         |                               |
| FRONT BRAKES                    | Disc 280 x 26 & monobloc caliper                          |                               |
| REAR BRAKES                     | Disc 280 x 26 & monobloc caliper                          |                               |
| ABS                             | Bosch Motorsport (Option)                                 |                               |
| POWER STEERING                  | Wolf Power (Option)                                       |                               |
| GEARBOX                         | Sadev SLR82                                               | Wolf Power RC184              |
| FUEL TANK                       | 55 litres                                                 |                               |
| LENGTH / WIDTH / WHEELBASE (mm) | 4334 / 1920 / 2677                                        |                               |
| TRACTION CONTROL                | Wolf Power                                                |                               |
| WEIGHT                          | 475 Kg                                                    | 600 Kg                        |