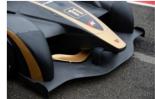

# Chassis

- Carbon fiber monocoque, Art.277 FIA approved
- Front and rear roll-bars, Art.277 FIA homologated
- Collapsible steering column, Art.277 FIA homologated
- Front and rear carbon fiber crash box, Art.259 and Art.277 FIA homologated
- F3 FIA approved fuel tank 55 litres
- FIA approved Halo System