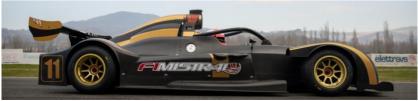

# Macing Cars

The **Wolf GB08 F1** has been designed to comply with the Hill Climb regulation which provides for the **new high-performance single-seaters** the **FIA Formula 1 2005** safety certification, one of the maximum expression of the safety certification. With an downforce that exceeds 1100 kg thanks to the ground effect, it is the ideal car for any type of competition but also for **track days**, available in two versions, **F1 MISTRAL** with **PSA engines** of **400 hp** or in the **Extreme** version with **V8 of 650 hp**.

### 1977-2020

| CHASSIS                         | Carbon fiber monocoque                                    |                               |
|---------------------------------|-----------------------------------------------------------|-------------------------------|
| BODY                            | Fiber glass done in autoclave                             |                               |
| AERODINAMICS                    | Adjustable triplane rear wing                             | Adjustable triplane rear wing |
| SAFETY EQUIPMENT                | FIA Art.277                                               | FIA Art.277 & HALO            |
| FRONT SUSPENSION                | Push rod with 3rd shock absorber or single shock absorber |                               |
| REAR SUSPENSION                 | Push rod with 3rd element                                 |                               |
| DAMPERS                         | Wolf Power 2 ways                                         |                               |
| ANTIROLL BAR                    | Front and rear adjustable                                 |                               |
| WHEELS                          | Front: 10x13" or 11x13" Rear: 12,5x13"                    | Front: 11x13" Rear: 13,7x13"  |
| ENGINE                          | PSA Turbo 400 hp                                          | Ford V8 650 hp                |
| ECU & ELECTRONICS / PDU / TC    | Life - Wolf Power                                         |                               |
| FRONT BRAKES                    | Disc 280 x 26 & monobloc caliper                          |                               |
| REAR BRAKES                     | Disc 280 x 26 & monobloc caliper                          |                               |
| ABS                             | Bosch Motorsport (Option)                                 |                               |
| POWER STEERING                  | Wolf Power (Option)                                       |                               |
| GEARBOX                         | Sadev SLR82                                               | Wolf Power RC184              |
| FUEL TANK                       | 55 litres                                                 |                               |
| LENGTH / WIDTH / WHEELBASE (mm) | 4334 / 1920 / 2677                                        |                               |
| TRACTION CONTROL                | Wolf Power                                                |                               |
| WEIGHT                          | 475 Kg                                                    | 600 Kg                        |