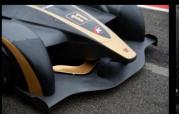

# Chassis

- Carbon fiber monocoque, Art.277 FIA approved
- Front and rear roll-bars, Art.277 FIA homologated
- Collapsible steering column, Art.277 FIA homologated
- Front and rear carbon fiber crash box, Art.259 and Art.277 FIA homologated
- F3 FIA approved fuel tank 55 litres
- FIA approved Halo System

### 1977-2020

| CHASSIS                         | Carbon fiber monocoque                                    |                               |
|---------------------------------|-----------------------------------------------------------|-------------------------------|
| BODY                            | Fiber glass done in autoclave                             |                               |
| AERODINAMICS                    | Adjustable triplane rear wing                             | Adjustable triplane rear wing |
| SAFETY EQUIPMENT                | FIA Art.277                                               | FIA Art.277 & HALO            |
| FRONT SUSPENSION                | Push rod with 3rd shock absorber or single shock absorber |                               |
| REAR SUSPENSION                 | Push rod with 3rd element                                 |                               |
| DAMPERS                         | Wolf Power 2 ways                                         |                               |
| ANTIROLL BAR                    | Front and rear adjustable                                 |                               |
| WHEELS                          | Front: 10x13" or 11x13" Rear: 12,5x13"                    | Front: 11x13" Rear: 13,7x13"  |
| ENGINE                          | PSA Turbo 400 hp                                          | Ford V8 650 hp                |
| ECU & ELECTRONICS / PDU / TC    | Life - Wolf Power                                         |                               |
| FRONT BRAKES                    | Disc 280 x 26 & monobloc caliper                          |                               |
| REAR BRAKES                     | Disc 280 x 26 & monobloc caliper                          |                               |
| ABS                             | Bosch Motorsport (Option)                                 |                               |
| POWER STEERING                  | Wolf Power (Option)                                       |                               |
| GEARBOX                         | Sadev SLR82                                               | Wolf Power RC184              |
| FUEL TANK                       | 55 litres                                                 |                               |
| LENGTH / WIDTH / WHEELBASE (mm) | 4334 / 1920 / 2677                                        |                               |
| TRACTION CONTROL                | Wolf Power                                                |                               |
| WEIGHT                          | 475 Kg                                                    | 600 Kg                        |