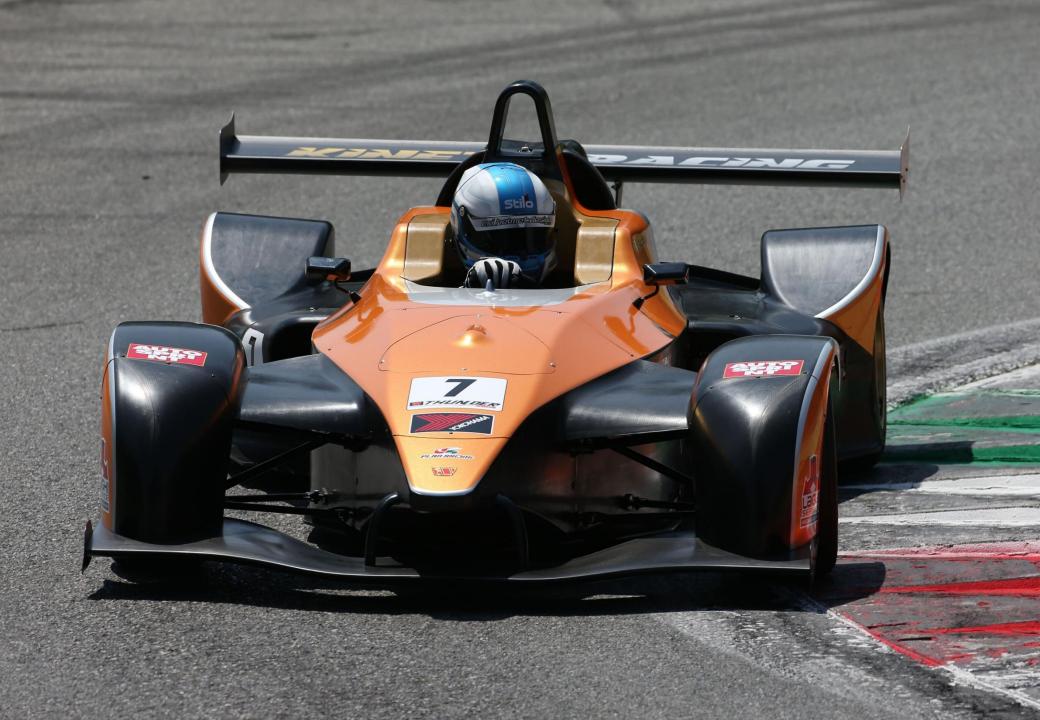

= M. SPIRIDONOV

.

Stile

The **Wolf GB08 Thunder** was born with the goal of being a **fast racing car**, but equally **easy to drive** that can allow **experienced pilots** and **gentelman drivers** to drive at a high level.

The **Wolf GB08 Thunder** inherits the **DNA** of the **Wolf GB08 CN** and the **Wolf GB08 F1**, cars that **since their 2010 debut** have **won** in the competitions reserved for **Sport Prototype** cars all **over the world**.

### Chassis

- FIA homologated E2 SS carbon fiber monocoque
- FIA homologated front and rear roll bar
- FIA homologated carbon fiber front crash box
- FIA homologated collapsible steering column with quick-release steering
- fuel tank (10.5 gal, 40 L) FIA F.3 homologated
- Brake bias dashboard adjuster; braking bias setting shown on steering wheel display 833 lbs (378 kg) weight

#### Engine

Aprilia RSV 4 1000 cc Maximum power: 201 bhp@ 12.500 rpm Stainless steel manifold and exhaust system with silencer Engine break-in before delivery

Trasmission

Drexler Differential Paddle-activated, auto-blip, electronic gear-shift system Auto up shift mode available by a specific engine map

### Aerodynamics

All parts, bottom included, produced in autoclave Font splitter High load rear wing

Wheels

Fondmetal forged alluminium , gold finish Front 9'' x 13'' Rear 10,5 '"x 13'' safety release

Via Matteotti, 311 - 25063 Gardone Val Trompia (Brescia), Italy Phone: +39 030 8349756 - Fax: +39 030 891379 - Email: info@wolfracingcars.com