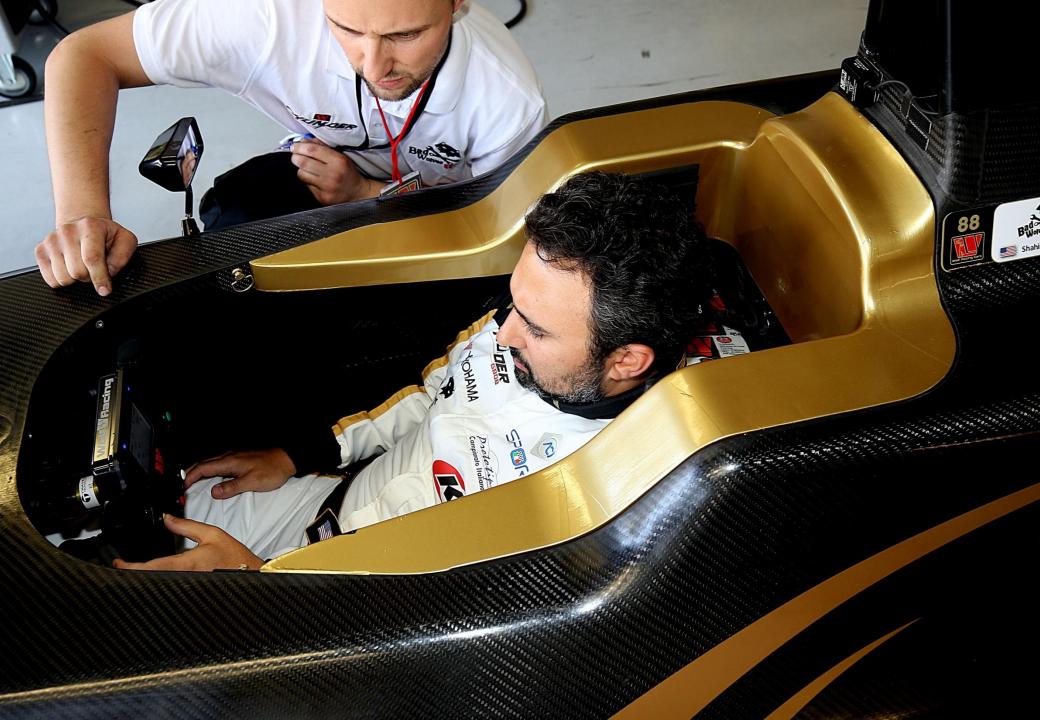

Electronics

Multi-function Wolf Power steering wheel:

 backlit LCD
 paddle shift system
 buttons for starter, pit limiter, rain, gear shift led indicator

# - Data logging system

Wolf Engine diagnostics software with customer and dealer modes Output cable for HD camera