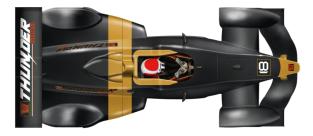

= M. SPIRIDONOV

.

Stile

The **Wolf GB08 Thunder** was born with the goal of being a **fast racing car**, but equally **easy to drive** that can allow **experienced pilots** and **gentelman drivers** to drive at a high level.

The **Wolf GB08 Thunder** inherits the **DNA** of the **Wolf GB08 CN** and the **Wolf GB08 F1**, cars that **since their 2010 debut** have **won** in the competitions reserved for **Sport Prototype** cars all **over the world**.

### Aerodynamics

All parts, bottom included, produced in autoclave Font splitter High load rear wing

Wheels

Fondmetal forged alluminium , gold finish Front 9'' x 13'' Rear 10,5 '"x 13'' safety release

Via Matteotti, 311 - 25063 Gardone Val Trompia (Brescia), Italy Phone: +39 030 8349756 - Fax: +39 030 891379 - Email: info@wolfracingcars.com