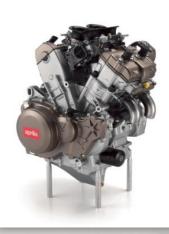

#### Engine

Aprilia RSV 4 1000 cc Maximum power: 201 bhp@ 12.500 rpm Stainless steel manifold and exhaust system with silencer Engine break-in before delivery

Trasmission

Drexler Differential Paddle-activated, auto-blip, electronic gear-shift system Auto up shift mode available by a specific engine map